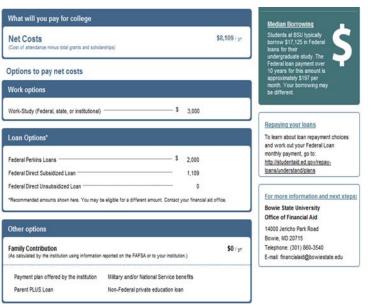

# Office of Financial Aid

The shopping sheet is a consumer tool that is designed to simplify information that prospective students receive about costs and financial aid so they can make informed decisions about which institution to attend.

| Bowie State University (I | BSU) |
|---------------------------|------|
|---------------------------|------|

| Tuition and fees      |    |       | \$20,254 / yr |
|-----------------------|----|-------|---------------|
|                       | \$ | 7,018 |               |
| Housing and meals     | _  | 9,336 |               |
| Books and supplies    |    | 1,100 |               |
| Transportation        |    | 1,200 |               |
| Other education costs | _  | 1,600 |               |

E Download

The following steps are necessary to obtain the aid you have been offered. Not all awards will require additional steps.

- Responding to Gift Aid gift aid awards (money you do not have to repay, such as grants, state scholarships, employee tuition waivers, and outside scholarships) are already accepted for you.
- Responding to Perkins Loan (if offered) you will need to complete a Perkins Promissory note and other related documents. Additional information will be sent to you with specific instructions on how to accept this offer.
- Responding to Direct Stafford Loans you will have the option to Accept or Decline Direct Stafford (if offered). The loans offered are the maximum amount you are eligible to borrow, so it is important that you think carefully about your expenses and accept only what is needed. If you choose to reduce your loan offer, check the box in the accept column and indicate the reduced amount in the accepted box. If you are offered both the Direct Subsidized Stafford Loan and the Direct Unsubsidized Stafford Loan and wish to accept your loan for a smaller amount you MUST reduce the Direct Unsubsidized Stafford Loan first. A response is required for this category of awards; either "Accept", or "Decline" the amounts of the Direct Stafford Loans.

\*If you are a first time borrower at BSU, you must complete a Master Promissory Note and complete an on-line Entrance Interview (<u>www.studentloans.gov</u>).

Responding to Direct Parent PLUS Loans (Dependent Students Only) - as a parent you have the option to borrow money to assist with paying the bill. If you are interested in accepting this offer, you must complete a separate application. For your convenience, this application can be download from the forms section on our website (www.bowiestate.edu/admissions/financial\_aid/faforms/). Please be advised, Direct Parent PLUS loans are credit based and you must be approved for this loan prior to any funds being disbursed.