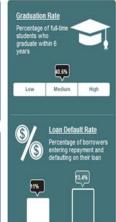

# Office of Financial Aid

The shopping sheet is a consumer tool that is designed to simplify information that prospective students receive about costs and financial aid so they can make informed decisions about which institution to attend.