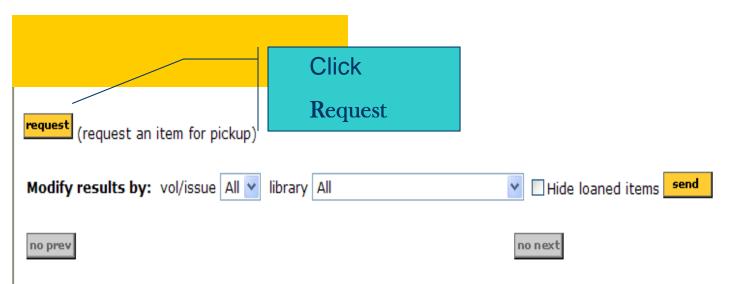

#### **Full View of Record**

```
add to my saved items | save/e-mail
Choose display: standard | named MARC tags | MARC tags
no next
            author Hansberry, Lorraine, 1930-1965.
               title A raisin in the sun; a drama in three acts.
         published New York, Random House [1959]
        description 142 p. illus. 21 cm.
        series note ( Random House play)
             series Random House play.
       all locations Availability
                                                                                                                 Click
           location Bowie State University (i) General Stacks | PS3515.A515 R3 Holdings Availability
                                                                                                                 Availability
           location Coppin State University (i) Afro-American | PS3515.A515 R3 1959 Holdings Availability
           location Frostburg State University Stacks | PS3515.A515 R3 Holdings Availability
           location Morgan State University Davis | PS3515.A515 R3 Holdings Availability
           location UMBC Library 10 Stacks | PS3515.A515 R3 Holdings Availability
           location UMCP McKeldin Library i Stacks | PS3515.A515 R3 Holdings Availability
           location UMCP Off-Site Shelving Place a Request to Obtain | PS3515.A515 R3 Holdings Availability
           location UMCP Performing Arts Library (i) Stacks | PS3515.A515 R3 Holdings Availability
           location UM Eastern Shore (i) Special Collections Black | PS3515.A515 R3 Holdings Availability
          subjects • African Americans -- History -- 20th century -- Drama.
            format Book
```