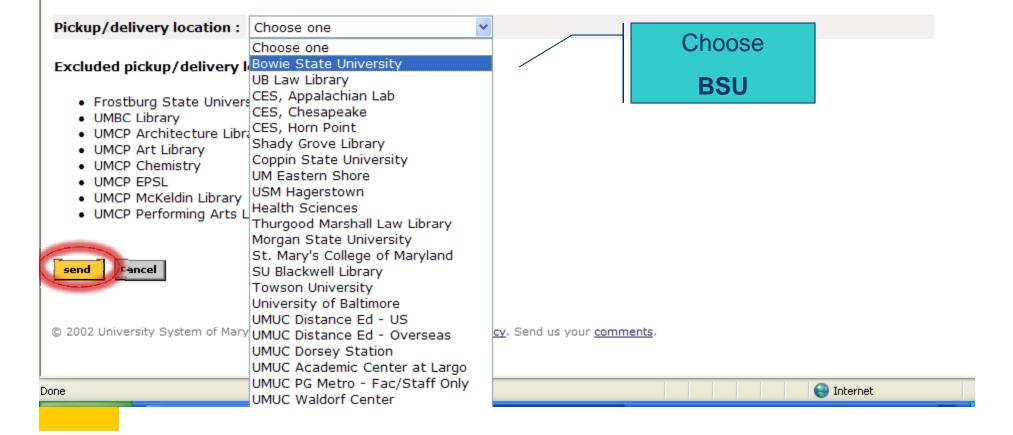

© 2006 University System of Maryland and Affiliated Institutions. Privacy policy.

back

If the item you want is on the shelf at the campus where you want to pick it up, that campus may be excluded as a pickup/delivery location. (See excluded pickup/delivery locations for this item.)

Pickup/delivery location: Choose one

#### Excluded pickup/delivery locations:

- · Frostburg State University
- UMBC Library
- · UMCP Architecture Library
- UMCP Art Library
- UMCP Chemistry
- UMCP EPSL
- UMCP McKeldin Library
- · UMCP Performing Arts Library