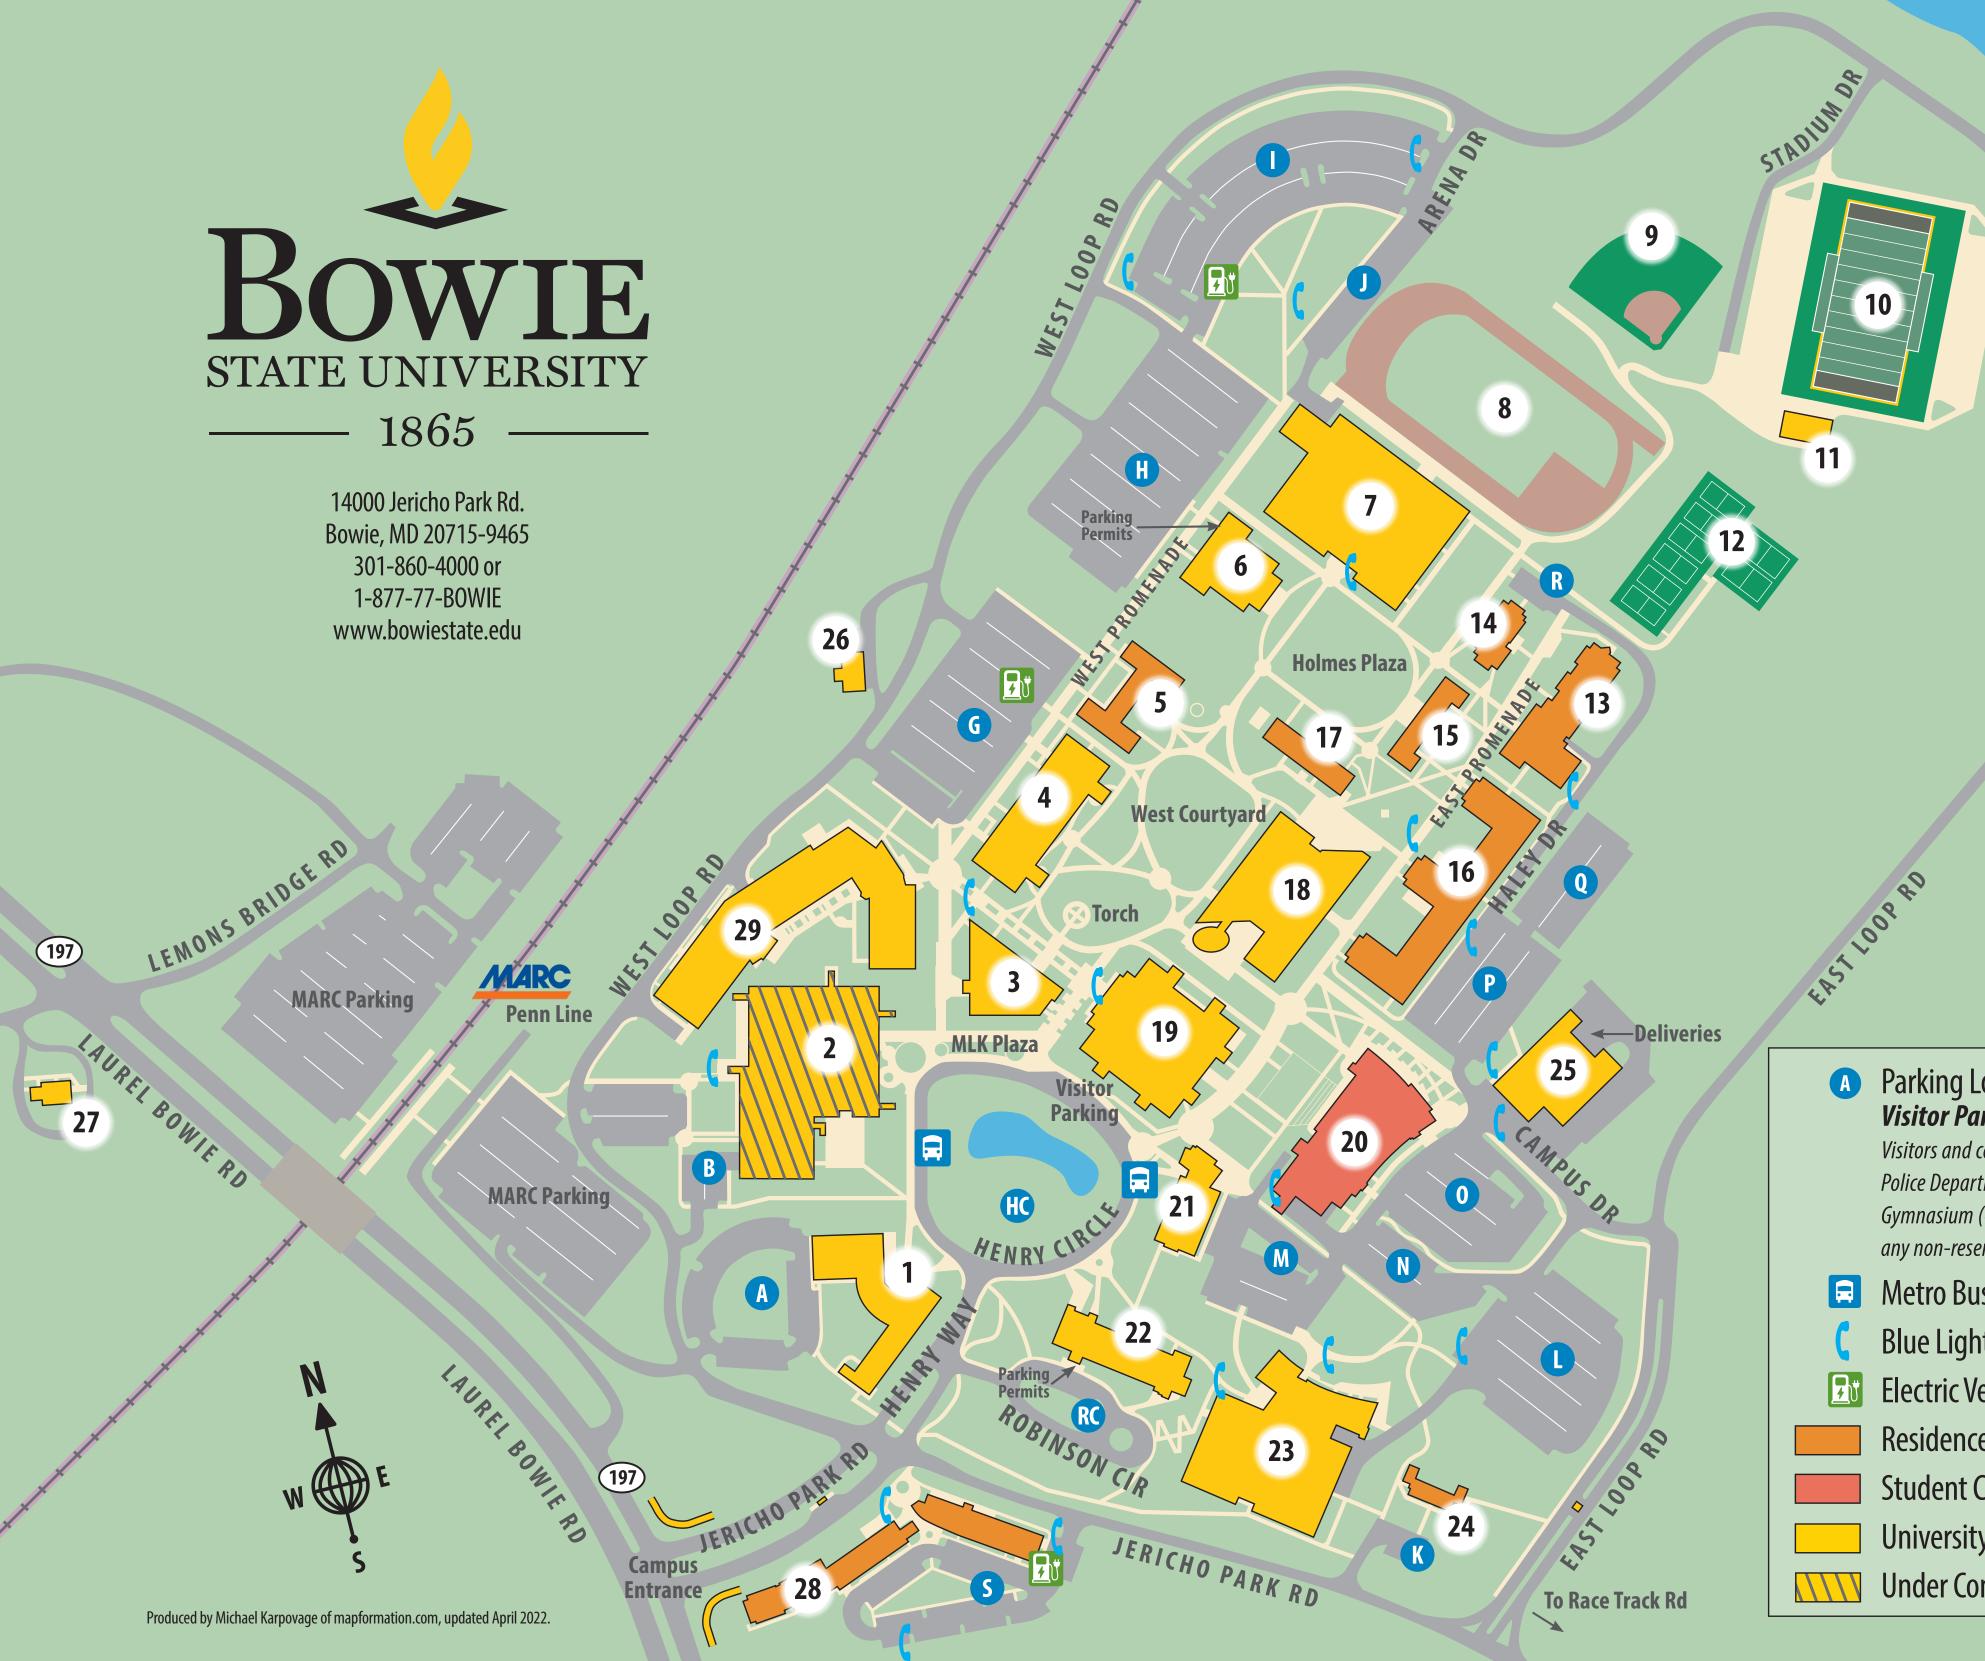

## **Center for Business and Graduate Studies BOWIE BUSINESS INNOVATION**

**COLLEGE OF BUSINESS** THE GRADUATE SCHOOL

- 2 **Construction Site**
- 3 William E. Henry Administration Building ADMISSIONS **FINANCIAL AID** STUDENT ACCOUNTS UNIVERSITY ADMINISTRATION
- 4 James E. Proctor Jr. Build COLLEGE OF EDUCATION COLLEGE OF PROFESSIONAL S
- 5 Harriet Tubman Residence
- 6 Theodore McKeldin Gymn CAMPUS POLICE PARKING PERMITS
- 7 Leonidas S. James **Physical Education Compl**
- 8 Track and Field
- 9 Softball Field
- 10 "Bulldog" Football Stadiu
- 11 Field House
- 12 Tennis and Basketball Cou

## A Parking Lots

## Visitor Parking (Parking Permit Required)

Visitors and contractors must obtain a parking permit from the Can Police Department in Charlotte Robinson Hall or in Theodore McKeld Gymnasium (#22 or #6 on the map). A Visitor Parking Permit is val any non-reserved space in all lots and most spaces on Henry Circle.

- Metro Bus Stops
  - **Blue Light Emergency Phones**
- **Electric Vehicle Charging Station**
- **Residence Halls**
- Student Center
- University Buildings
- **Under Construction**

|                         | 13 | Alex Haley Residence Hall                                                                                                                                                                                |
|-------------------------|----|----------------------------------------------------------------------------------------------------------------------------------------------------------------------------------------------------------|
| CENTER                  | 14 | <b>Towers Residence Hall</b>                                                                                                                                                                             |
|                         | 15 | Dwight Holmes Residence Hall                                                                                                                                                                             |
|                         | 16 | Christa McAuliffe<br>Residential Community<br>HENRY WISE WELLNESS CENTER                                                                                                                                 |
|                         | 17 | Lucretia Kennard<br>Residence Hall                                                                                                                                                                       |
|                         | 18 | Center for Natural Sciences,<br>Mathematics and Nursing                                                                                                                                                  |
| ng                      | 19 | Thurgood Marshall Library                                                                                                                                                                                |
| TUDIES<br><b>e Hall</b> | 20 | <b>Student Center</b><br>BOOKSTORE<br>CAREER DEVELOPMENT CENTER<br>CONFERENCE AND EVENT SERVICES                                                                                                         |
| asium                   | 21 | <b>Computer Science Building</b><br>COLLEGE OF ARTS AND SCIENCES                                                                                                                                         |
| ex                      | 22 | CAMPUS POLICE<br>HUMAN RESOURCES<br>MARYLAND CENTER<br>PARKING PERMITS                                                                                                                                   |
|                         | 23 | Fine & Performing Arts Center                                                                                                                                                                            |
| m                       | 24 | <b>Goodloe Apartments</b>                                                                                                                                                                                |
| urts                    | 25 | <b>Facilities Management Building</b><br>DELIVERIES<br>PROCUREMENT                                                                                                                                       |
| npus<br>lin<br>d for    | 26 | Central Steam Plant                                                                                                                                                                                      |
|                         | 27 | <b>Goodloe House</b><br>ALUMNI RELATIONS                                                                                                                                                                 |
|                         | 28 | <b>Entrepreneurship Living</b><br><b>Learning Community</b><br>BOWIE BUSINESS INNOVATION CENTER<br>ENTREPRENEURSHIP INNOVATION CNTR                                                                      |
|                         | 29 | Martin Luther King, Jr.<br>Center<br>DEPARTMENT OF COMMUNICATIONS<br>DEPARTMENT OF LANGUAGE,<br>LITERATURE & CULTURAL STUDIES<br>DEPARTMENT OF HISTORY<br>& GOVERNMENT<br>DEPARTMENT OF MILITARY SCIENCE |