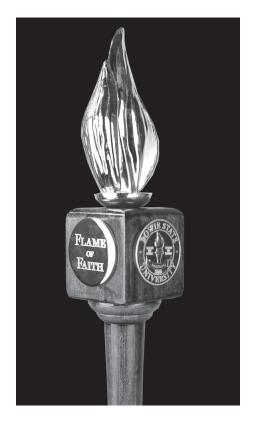

#### **THE MACE**

he mace, introduced in twelfth century France by Philip II and in England by Richard I, was designed as an emblem signifying the authority of state officials, sergeants-at-arms, royal bodyguards and ecclesiastical dignitaries. It has been adopted for its symbolism by colleges and universities in the United States and is traditionally borne in academic processions by the faculty marshal.

The Bowie State University mace stands 50 inches tall and contains design details that represent the rich legacy of the institution's history and pay homage to its alma mater. The tapered mahogany staff bears seven, goldplated engraved banners that designate major epochs in the school's history and changes in its name.

The staff supports an eight-inch brass flame that sits atop a four-sided base, with each side displaying a three-inch, gold-plated medallion. One side of the base features a medallion with the university seal – the opposing side depicts a replica of the African Baptist Chapel on Saratoga Street in Baltimore, where the original school was founded in 1865. The other two medallions bear the words, "Flame of Faith" and "Torch of Truth," echoed in the alma mater. The lyrics carry the hope that Bowie State will continue to serve generations of students for years to come.