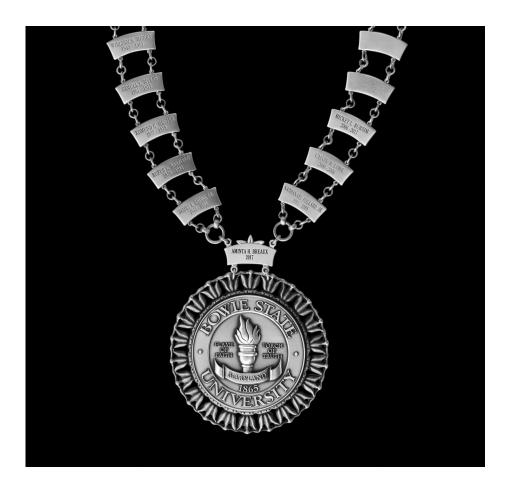

## The Medallion

The ceremonial chain is being worn by an increasing number of leaders in higher education. The chain designed for Bowie State University, an institution rich in tradition, is one that depicts the university's heritage.

The ceremonial medallion offers a unique opportunity to honor the presiding president and the former presidents of the university. The Bowie State University medallion includes the university seal, which is three and one-eighth inches in diameter surrounded by a decorative bezel. Each presidential banner that makes up the chain is one and three-eighths inches. Each banner is inscribed with each former president's name and term of office.