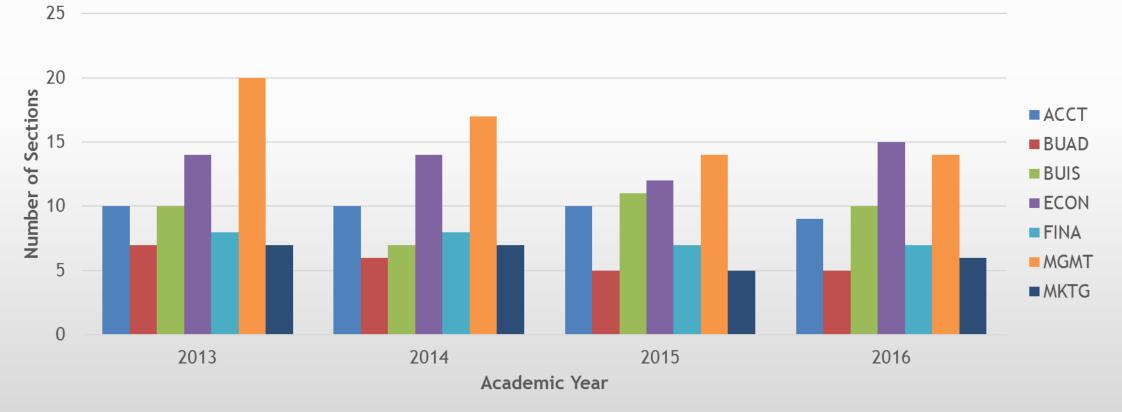

#### College of Business Undergraduate Course Characteristics Total Division Sections