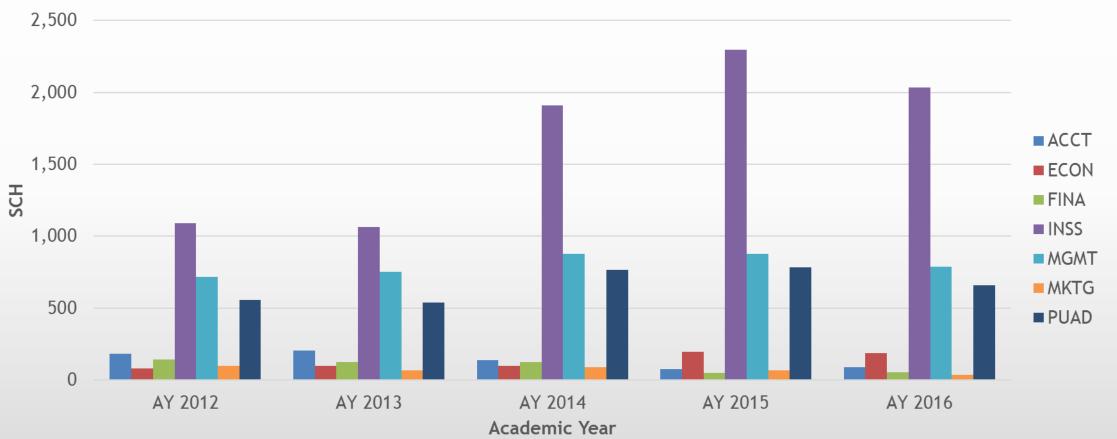

# Bowie State University

College of Business





#### Undergraduate Trend in Student Credit Hour





#### Graduate Trend in Student Credit Hours





#### **College of Busines Total Credit Hours** 20,000 16,000 12,000 SCH Undergraduate 8,000 Graduate 4,000 0 AY 2012 AY 2013 AY 2014 AY 2015 AY 2016

Academic Year



#### College of Business Undergraduate Degrees by Major





### 70 60 **Number of Degrees** 40 30 20 BUAD MIS PUAD 10 0 2012 2014 2013 2015 2016 Fiscal Year

#### Graduate Degree by Major



College of Business Undergraduate Enrollment



Business Administration



#### College of Business Graduate Enrollment





#### College of Business Program Enrollment





#### College of Business Undergraduate Course Characteristics Lower Division Sections





College of Business Undergraduate Course Characteristics Lower Division Total Enrollment





#### College of Business Undergraduate Course Characteristics Lower Division A