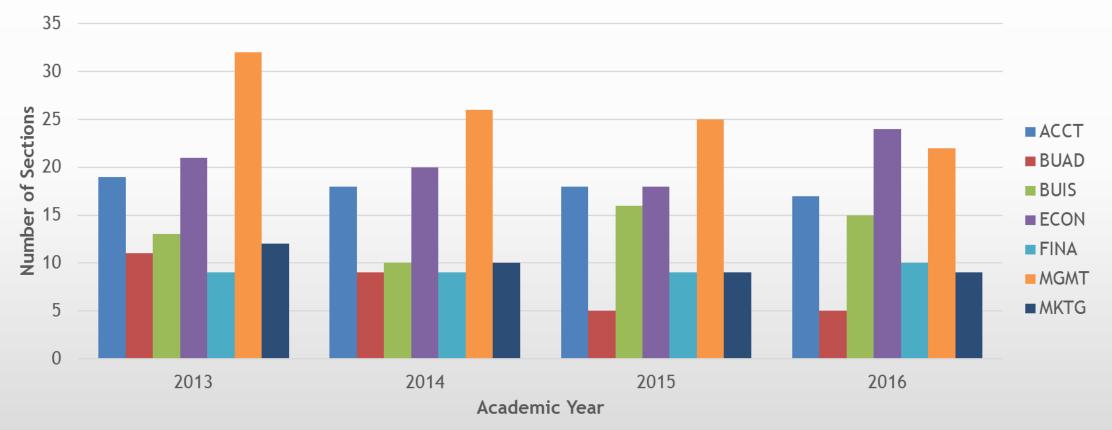

#### College of Business Undergraduate Course Characteristics Total Division Total Enrollment