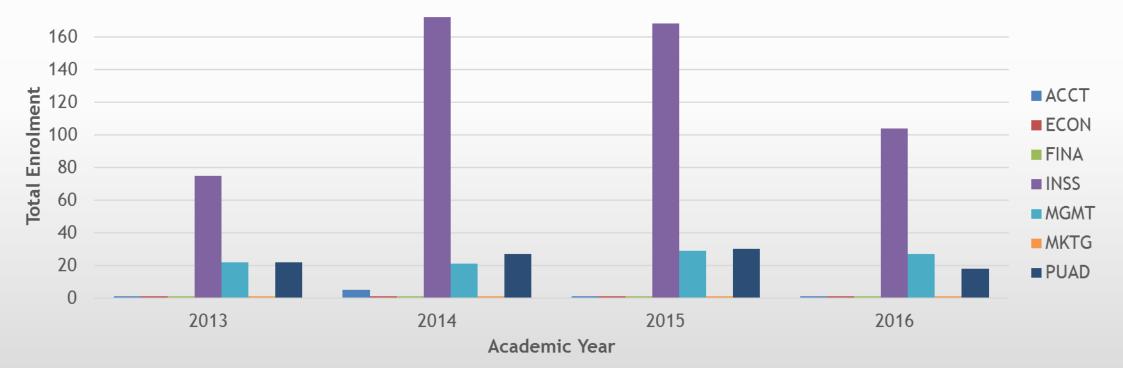

#### College of Business Graduate Course Characteristics Graduate 1 Total Enrollment