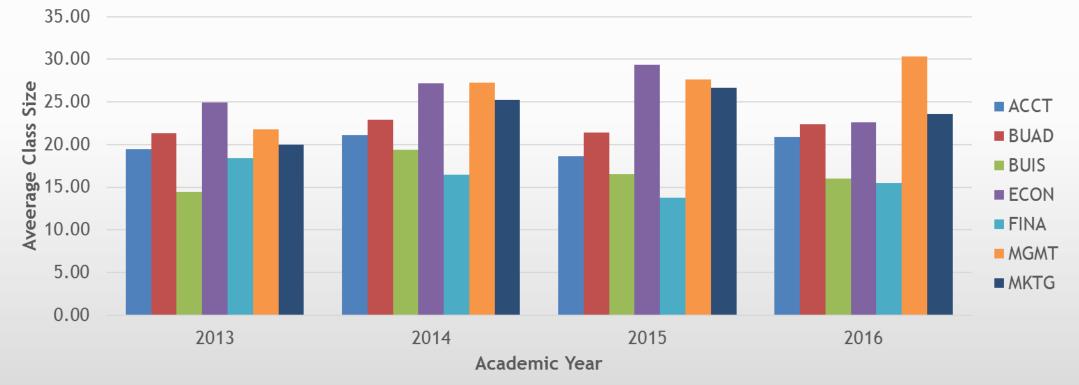

#### College of Business Undergraduate Course Characteristics Total Division Average Class Size