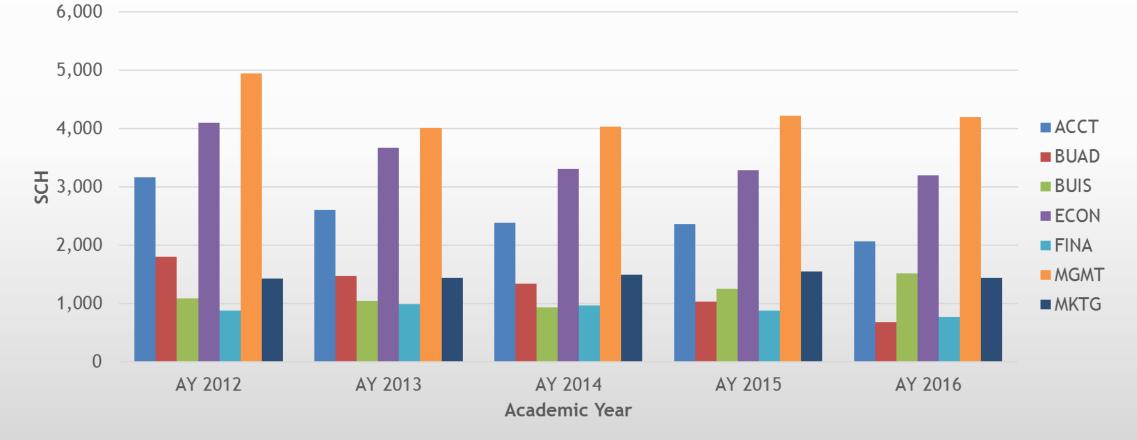

# Bowie State University

College of Business





#### Undergraduate Trend in Student Credit Hour





#### Graduate Trend in Student Credit Hours





#### **College of Busines Total Credit Hours** 20,000 16,000 12,000 SCH Undergraduate 8,000 Graduate 4,000 0 AY 2012 AY 2013 AY 2014 AY 2015 AY 2016

Academic Year



#### College of Business Undergraduate Degrees by Major





### 70 60 **Number of Degrees** 40 30 20 BUAD MIS PUAD 10 0 2012 2014 2013 2015 2016 Fiscal Year

#### Graduate Degree by Major



College of Business Undergraduate Enrollment



Business Administration



#### College of Business Graduate Enrollment





#### College of Business Program Enrollment





#### College of Business Undergraduate Course Characteristics Lower Division Sections





College of Business Undergraduate Course Characteristics Lower Division Total Enrollment





#### College of Business Unde