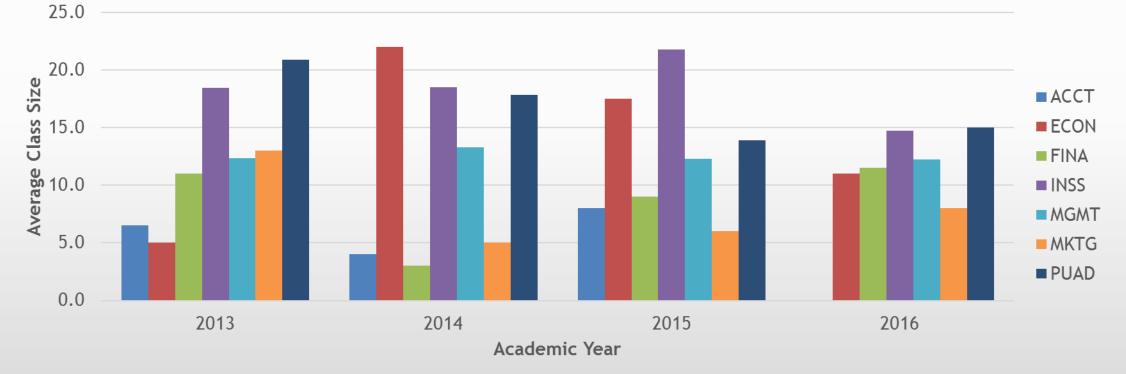

#### College of Business Graduate Course Characteristics Total Average Class Size