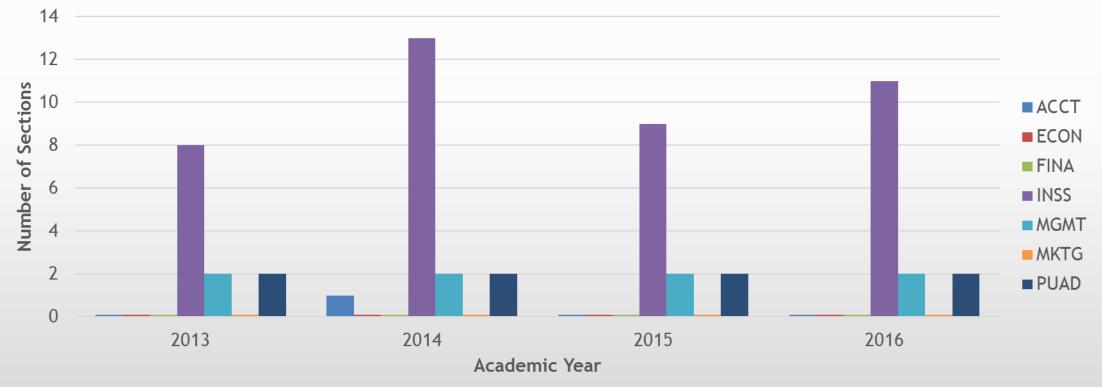

duate Course Characteristics Upper Division Total Enrollment





#### College of Business Undergraduate Course Characteristics Upper Division Average Class Size





#### College of Business Undergraduate Course Characteristics Total Division Sections





#### College of Business Undergraduate Course Characteristics Total Division Total Enrollment





#### College of Business Undergraduate Course Characteristics Total Division Average Class Size





#### College of Business Graduate Course Characteristics Graduate 1 Sections





#### College of Business Graduate Course Characteristics Graduate 1 Total Enrollment





#### College of Business Graduate Course Characteristics Graduate 1 Average Class Size





#### College of Business Graduate Course Characteristics Graduate 2 Sections





#### College of Business Graduate Course Characteristics Graduate 2 Total Enrollment





#### College of Business Graduate Course Characteristics Graduate 2 Average Class size





#### College of Business Graduate Course Characteristics Total Total Sections





#### College of Business Graduate Course Characteristics Total Total Enrollment





#### College of Business Graduate Course Characteristics Total Average Class Size





#### College of Business Trends in Six Year Graduation Rates





## Fall 2010 Cohort - Retained at the University **100**% **80**% **Retention Rate 60**% Retained at the University $\mathbf{40}\%$ 20% 0% 2nd Year 3rd Year 4th year

## College of Business - FTFT Freshmen



#### College of Business FTFT Freshmen Fall 2010 Cohort - Graduation Rate