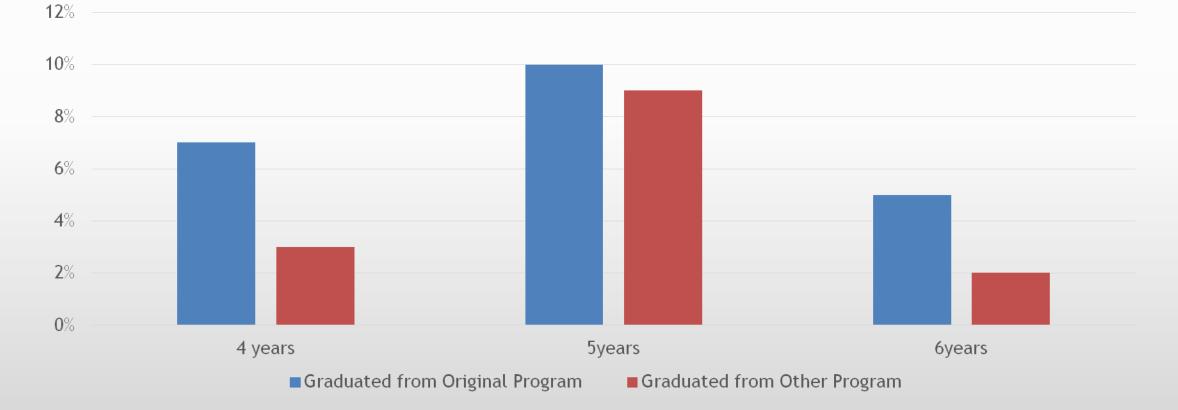

ections





#### College of Business Graduate Course Characteristics Graduate 2 Total Enrollment





#### College of Business Graduate Course Characteristics Graduate 2 Average Class size





#### College of Business Graduate Course Characteristics Total Total Sections





#### College of Business Graduate Course Characteristics Total Total Enrollment





#### College of Business Graduate Course Characteristics Total Average Class Size





#### College of Business Trends in Six Year Graduation Rates





## Fall 2010 Cohort - Retained at the University **100**% **80**% **Retention Rate 60**% Retained at the University $\mathbf{40}\%$ 20% 0% 2nd Year 3rd Year 4th year

## College of Business - FTFT Freshmen



#### College of Business FTFT Freshmen Fall 2010 Cohort - Graduation Rate