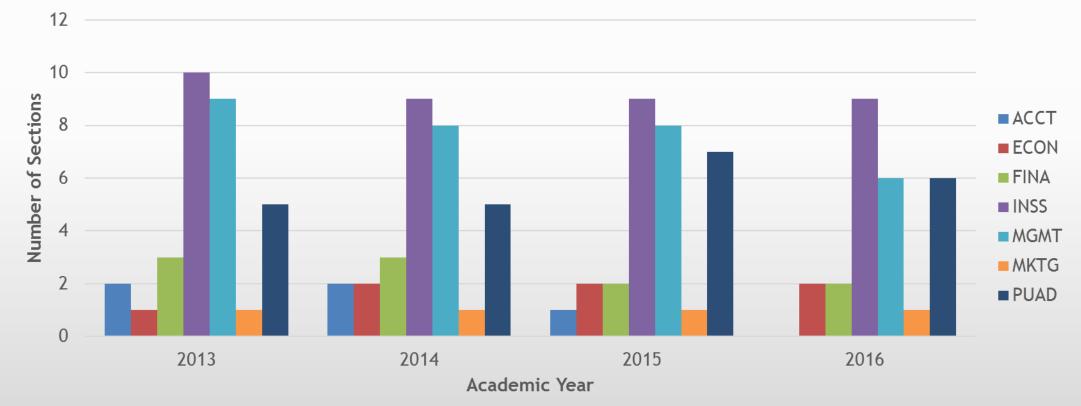

#### College of Business Undergraduate Course Characteristics Total Division Sections