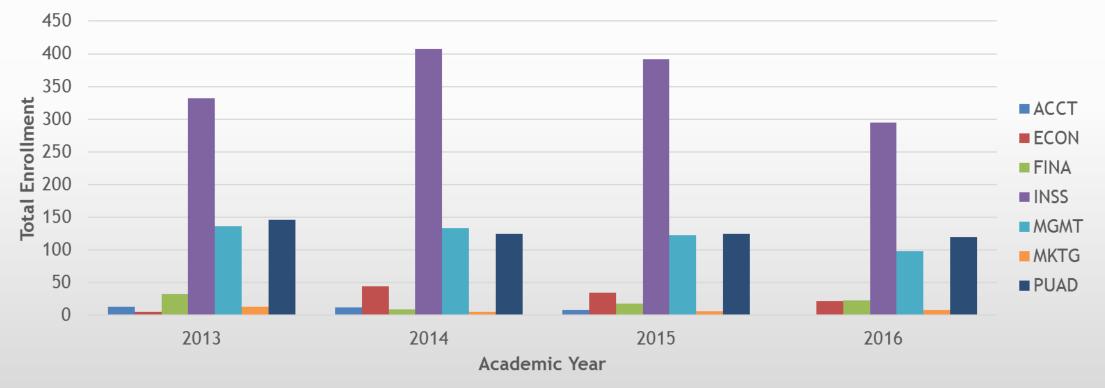

#### College of Business Graduate Course Characteristics Graduate 1 Total Enrollment

#### College of Business Graduate Course Characteristics Graduate 2 Total Enrollment

#### College of Business Graduate Course Characteristics Total Total Enrollment