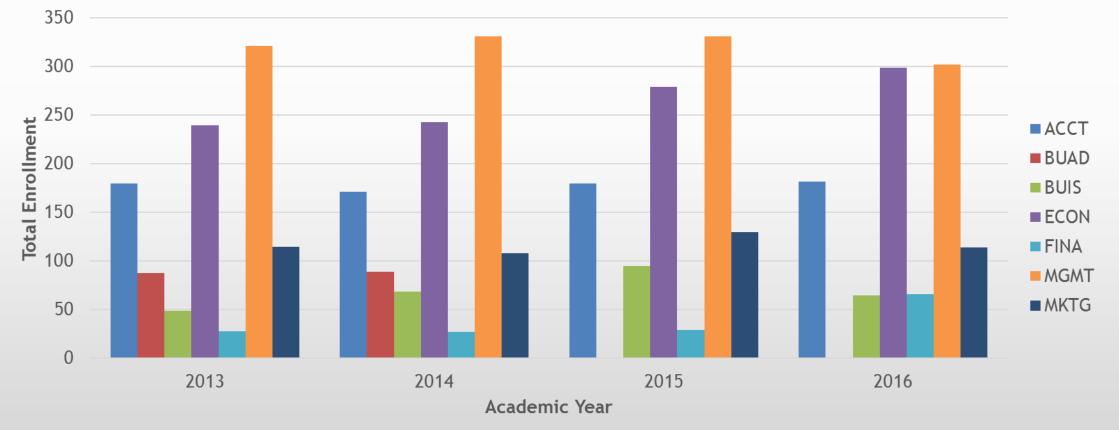

#### College of Business Undergraduate Course Characteristics Total Division Total Enrollment