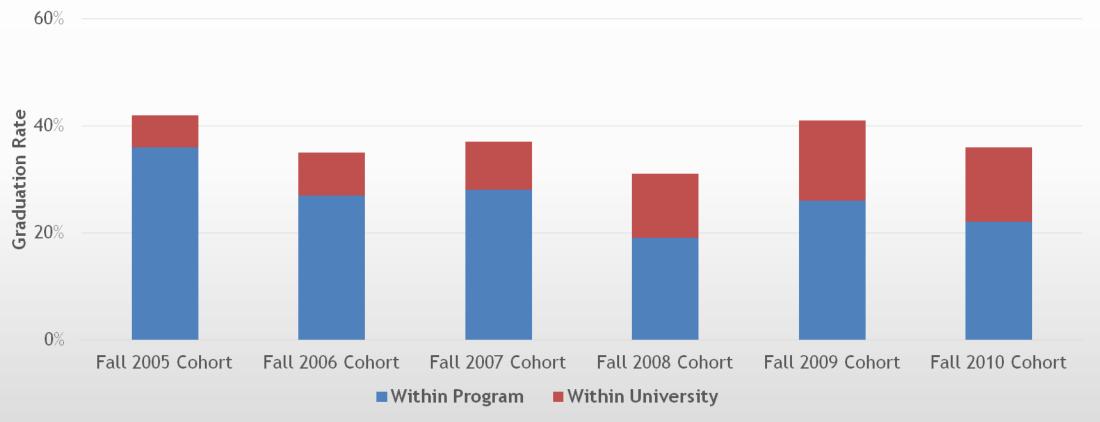

acteristics Graduate 1 Sections





#### College of Business Graduate Course Characteristics Graduate 1 Total Enrollment





#### College of Business Graduate Course Characteristics Graduate 1 Average Class Size





#### College of Business Graduate Course Characteristics Graduate 2 Sections





#### College of Business Graduate Course Characteristics Graduate 2 Total Enrollment





#### College of Business Graduate Course Characteristics Graduate 2 Average Class size





#### College of Business Graduate Course Characteristics Total Total Sections





#### College of Business Graduate Course Characteristics Total Total Enrollment





#### College of Business Graduate Course Characteristics Total Average Class Size





#### College of Business Trends in Six Year Graduation Rates





## Fall 2010 Cohort - Retained at the University **100**% **80**% **Retention Rate 60**% Retained at the University $\mathbf{40}\%$ 20% 0% 2nd Year 3rd Year 4th year

## College of Business - FTFT Freshmen



#### College of Business FTFT Freshmen Fall 2010 Cohort - Graduation Rate