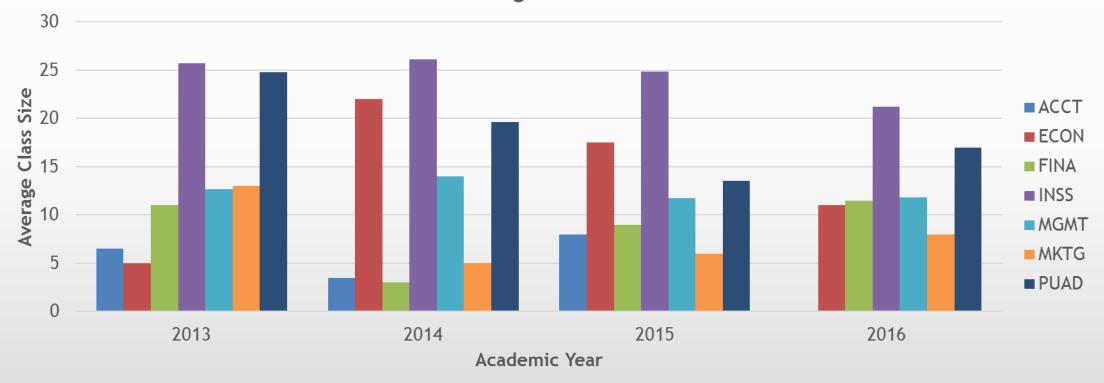

#### College of Business Graduate Course Characteristics Total Average Class Size