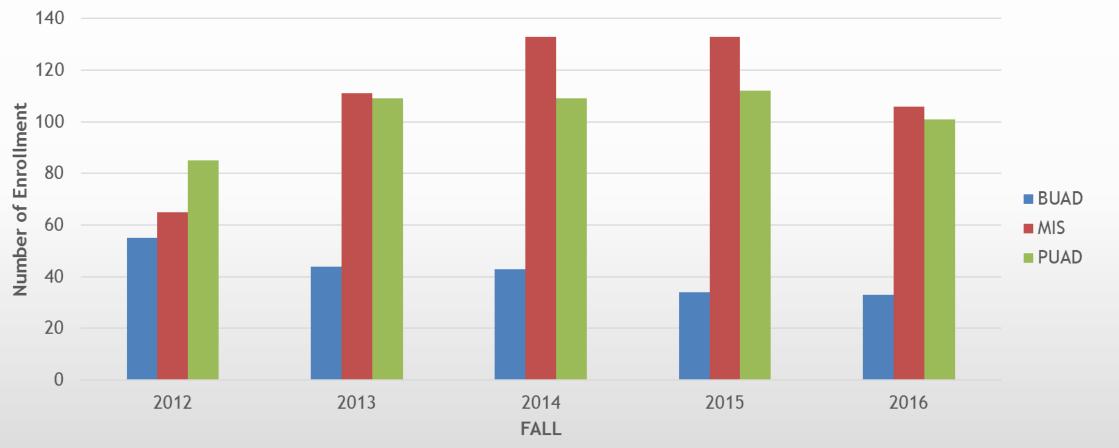

# Bowie State University

College of Business





#### Undergraduate Trend in Student Credit Hour





#### Graduate Trend in Student Credit Hours





#### **College of Busines Total Credit Hours** 20,000 16,000 12,000 SCH Undergraduate 8,000 Graduate 4,000 0 AY 2012 AY 2013 AY 2014 AY 2015 AY 2016

Academic Year



#### College of Business Undergraduate Degrees by Major





### 70 60 **Number of Degrees** 40 30 20 BUAD MIS PUAD 10 0 2012 2014 2013 2015 2016 Fiscal Year

#### Graduate Degree by Major



College of Business Undergraduate Enrollment



Business Administration



#### College of Business Graduate Enrollment





#### College of Business Program Enrollment





#### College of Business Undergraduate Course Characteristics Lower Division Sections





College of Business Undergraduate Course Characteristics Lower Division Total Enrollment





#### College of Business Undergraduate Course Characteristics Lower Division Average Class Size





#### College of Business Undergraduate Course Characteristics Upper Division Sections





#### College of Business Undergraduate Course Characteristics Upper Division Total Enrollment





#### College of Business Undergraduate Course Characteristics Upper Division Average Class Size





#### College of Business Undergraduate Course Characteristics Total Division Sections





#### College of Business Undergraduate Course Characteristics Total Division To