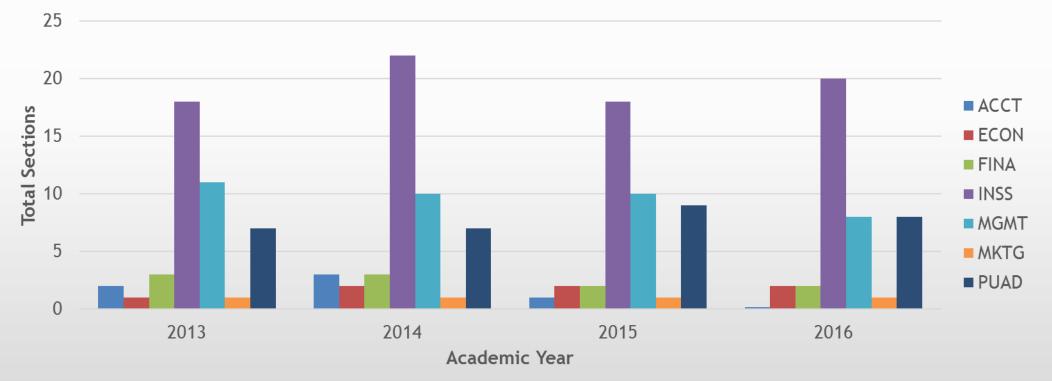

#### College of Business Graduate Course Characteristics Graduate 1 Sections

#### College of Business Graduate Course Characteristics Graduate 2 Sections

#### College of Business Graduate Course Characteristics Total Total Sections