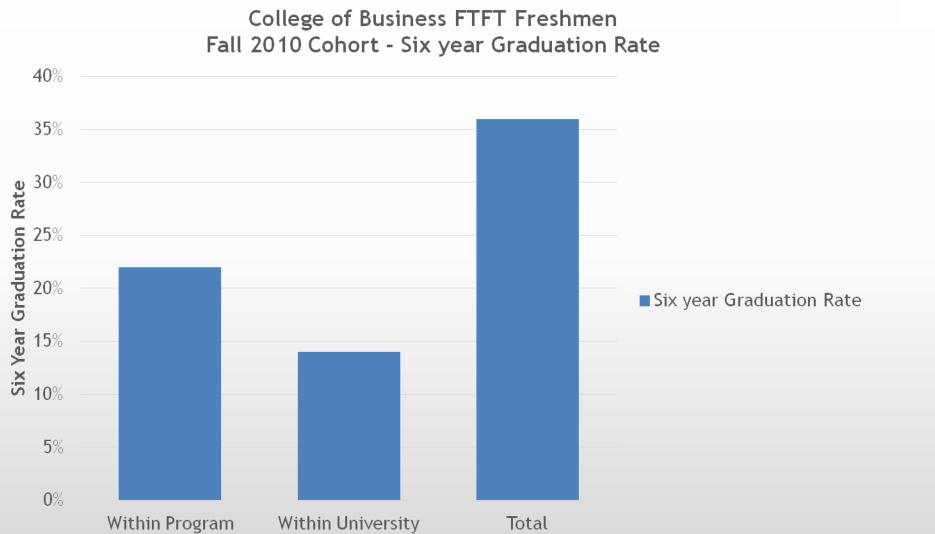

#### College of Business Trends in Six Year Graduation Rates

## College of Business - FTFT Freshmen

#### College of Business FTFT Freshmen Fall 2010 Cohort - Graduation Rate