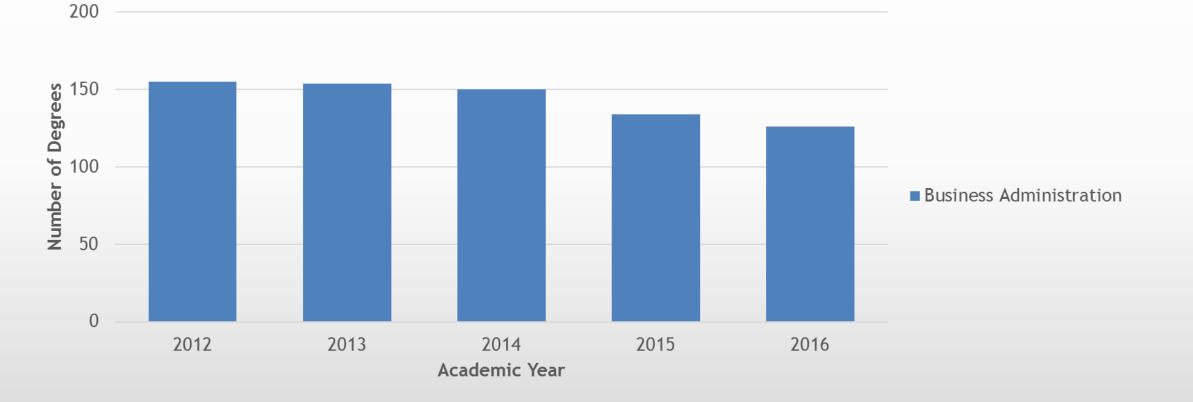

#### College of Business Undergraduate Degrees by Major

#### Graduate Degree by Major

College of Business Undergraduate Enrollment

Business Administration