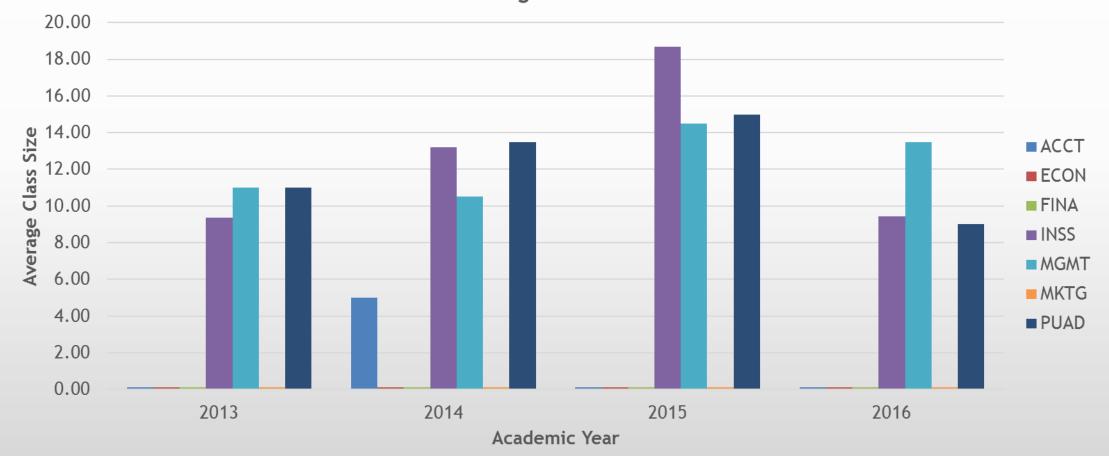

#### College of Business Graduate Course Characteristics Graduate 1 Average Class Size