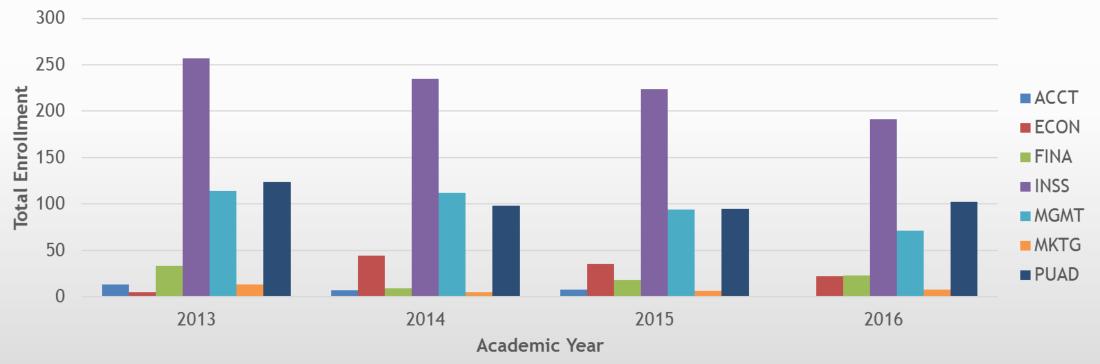

cteristics Lower Division Average Class Size





#### College of Business Undergraduate Course Characteristics Upper Division Sections





#### College of Business Undergraduate Course Characteristics Upper Division Total Enrollment





#### College of Business Undergraduate Course Characteristics Upper Division Average Class Size





#### College of Business Undergraduate Course Characteristics Total Division Sections





#### College of Business Undergraduate Course Characteristics Total Division Total Enrollment





#### College of Business Undergraduate Course Characteristics Total Division Average Class Size





#### College of Business Graduate Course Characteristics Graduate 1 Sections





#### College of Business Graduate Course Characteristics Graduate 1 Total Enrollment





#### College of Business Graduate Course Characteristics Graduate 1 Average Class Size





#### College of Business Graduate Course Characteristics Graduate 2 Sections





#### College of Business Graduate Course Characteristics Graduate 2 Total Enrollment





#### College of Business Graduate Course Characteristics Graduate 2 Average Class size





#### College of Business Graduate Course Characteristics Total Total Sections





#### College of Business Graduate Course Characteristics Total Total Enrollment





#### College of Business Graduate Course Characteristics Total Average Class Size





#### College of Business Trends in Six Year Graduation Rates





## Fall 2010 Cohort - Retained at the University **100**% **80**% **Retention Rate 60**% Retained at the University $\m