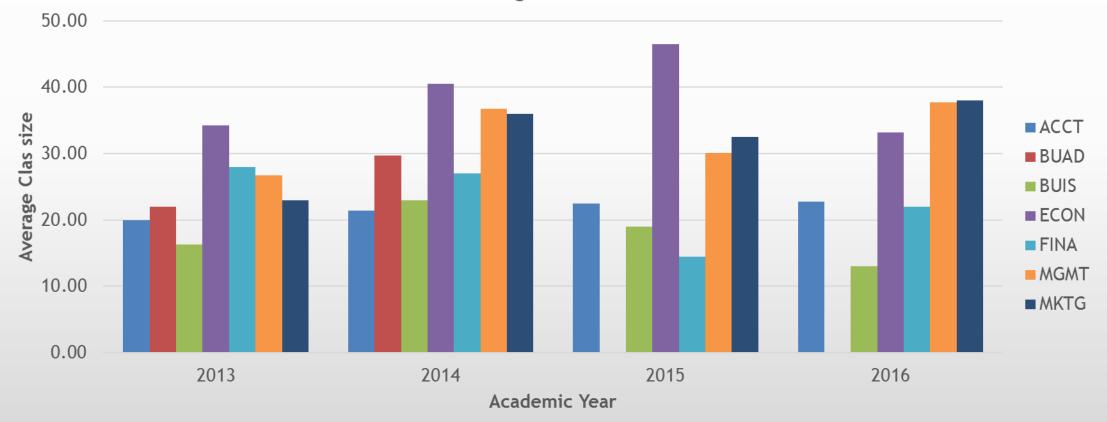

#### College of Business Undergraduate Course Characteristics Total Division Average Class Size