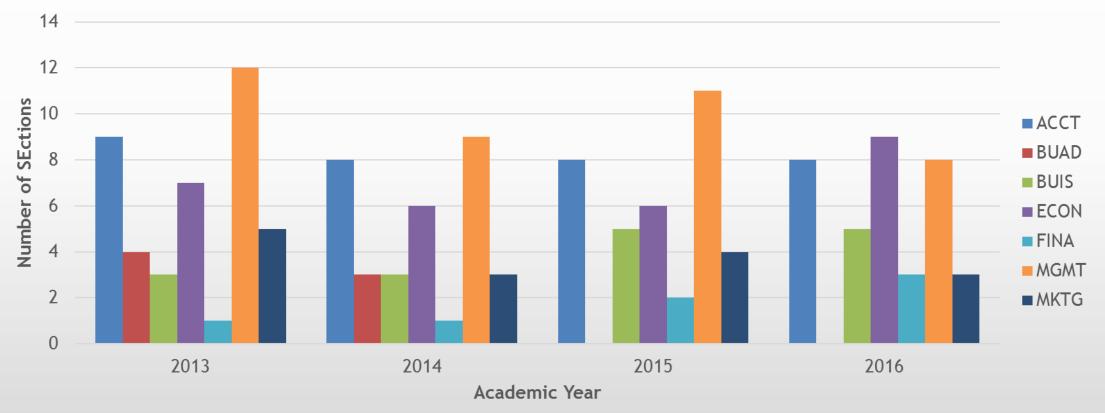

#### College of Business Undergraduate Course Characteristics Total Division Sections