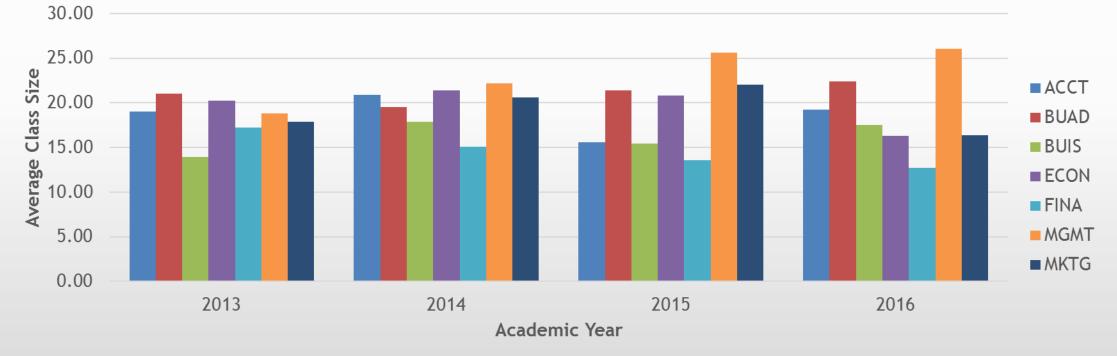

#### College of Business Undergraduate Course Characteristics Total Division Average Class Size