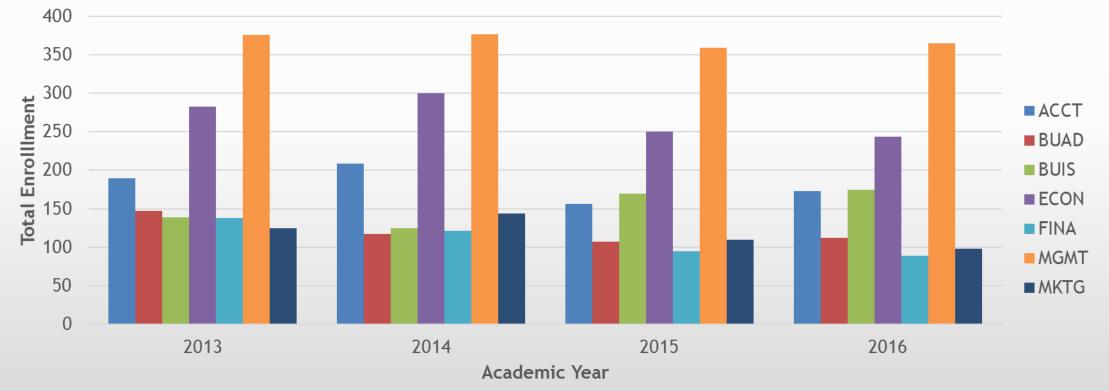

#### College of Business Undergraduate Course Characteristics Total Division Total Enrollment