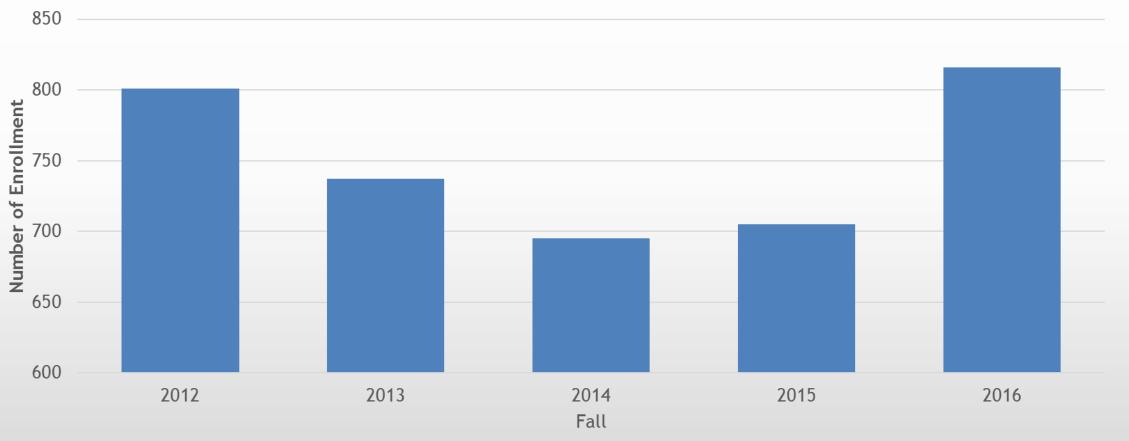

#### Graduate Degree by Major

College of Business Undergraduate Enrollment

Business Administration